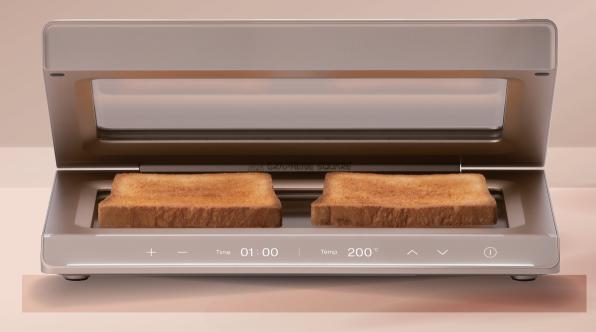

# **KITCHEN STYLER**

## Innovative **FOODESIGN-ARTECH**

Graphene Kitchen Styler

## TRENDY & PORTABLE

Providing a new experience of stylish & elegant cooking equipment on your dining table. 50% less power consumption enables outdoor cooking with rechargeable batteries.

## **U**NIQUE & CRYSTALLINE

Graphene's unique far-infrared emission delivered deep into the food enables faster and more delicious cooking while looking at it with your eyes.