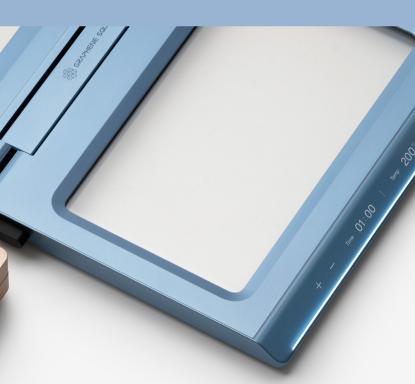

## Innovative **FOODESIGN-ARTECH**

Graphene Kitchen Styler

## **EXPANDABLE & CONNECTED**

Foldable and expandable to dual cooking/warming plates. Connected to mobile devices for recipe download/control. Further useful for automobile defogging/deicing and radiant home heating.